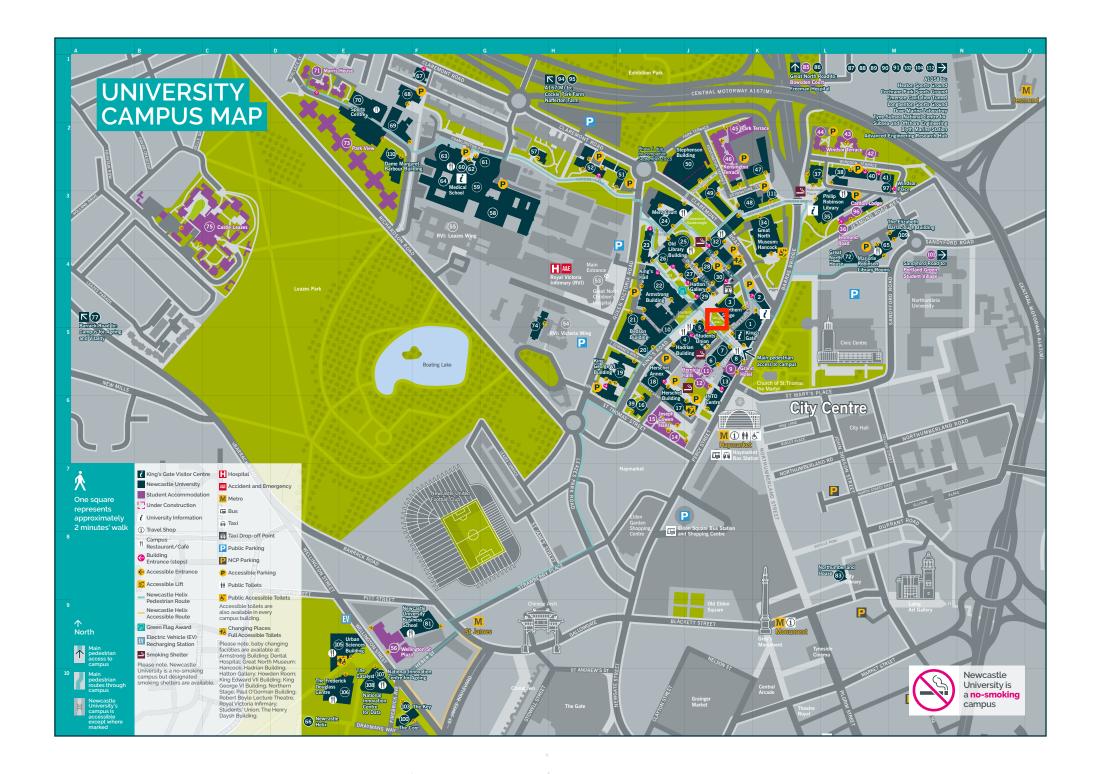

## NUMERICAL KEY OF BUILDINGS/SERVICES

| King's Gate                                                                     | 1          | Percy Building                | 23     | Royal Victoria Infirmary (RVI)       | 53-55 | Freeman Hospital                                                   | 86       |
|---------------------------------------------------------------------------------|------------|-------------------------------|--------|--------------------------------------|-------|--------------------------------------------------------------------|----------|
| (Accommodation Service;<br>Admissions Office; Careers Service; Executive Office | <b>;</b> ; | Merz Court                    | 24     | Wellington St Plaza                  | 56    | Heaton Sports Ground                                               | 87       |
| Finance Office;<br>International Office; NU Advancement; People Servi           | coc:       | Beehive, Research             | 25     | Wolfson Building                     | 57    | Cochrane Park Sports Ground                                        | 88       |
| Student Services; Student Wellbeing)                                            | ces,       | Courtyard Restaurant          | 25     | William Leech Building               | 58    | Emerson Cavitation Tunnel                                          | 89       |
| Barras/Sir Terry Farrell/Eldon Buildings                                        | 2          | Old Library Building          | 25, 26 | Catherine Cookson Building           | 59    | Longbenton Sports Ground                                           | 90       |
| Security Control Centre                                                         | 2          | IT Service Desk               | 25, 26 | Medical School                       | 60    | Dove Marine Laboratory                                             | 91       |
| Northern Stage                                                                  | 3          | Language Resource Centre      | 26     | Walton Library                       | 60    | Newburn Water Sports Centre                                        | 93       |
| Hadrian Building                                                                | 4          | Architecture Building         | 27     | Henry Wellcome Building              | 61    | Cockle Park Farm                                                   | 94       |
| Students' Union                                                                 | 5          | Building Science              | 28     | David Shaw Lecture Theatre           | 62    | Nafferton Farm                                                     | 95       |
| Music Studios                                                                   | 6          | Hatton Gallery                | 29     | Dental Sciences, School of           | 63    | Carlton Lodge                                                      | 96       |
| Culture Lab                                                                     | 7          | King Edward VII Building      | 29, 30 | Dental Hospital                      | 64    | Windsor Place                                                      | 97       |
| The Grand                                                                       | 8          | The Henry Daysh Building      | 32     | Marjorie Robinson Library Rooms      | 65    | The Core                                                           | 100      |
| Grand Hotel                                                                     | 9          | Great North Museum: Hancock   | 34     | IT Service Desk                      | 65    | Centre for Professional and                                        | 400      |
| Boiler House                                                                    | 10         | Philip Robinson Library       | 35     | Newcastle Helix                      | 66    | Executive Development                                              | 100      |
| Bernicia Halls 11                                                               | , 12       | IT Service Desk               | 35     | Claremont Terrace (1–4)              | 67    | Organisational Development                                         | 100      |
| INTO Centre                                                                     | 13         | Jesmond Road                  | 36     | Paul O'Gorman Building               | 68    | Portland Green Student Village                                     | 101      |
| Joseph Cowen Halls 14                                                           | , 15       | Windsor Court                 | 37     | Baddiley-Clark Building              | 69    | Tyne Subsea National Centre for<br>Subsea and Offshore Engineering | 102      |
| Agriculture Building                                                            | 16         | Newcastle Law School          | 38     | Sports Centre                        | 70    | The Key                                                            | 103      |
| Estates and Facilities                                                          | 16         | Chaplain's Office             | 39     | Marris House                         | 71    | Blyth Marine Station                                               | 104      |
| Curtis Auditorium                                                               | 17         | Windsor Terrace               | 40, 41 | Great North House                    | 72    | Urban Sciences Building                                            | 105      |
| Herschel Building                                                               | 17         | Windsor Terrace Accommodation | 42-44  | Park View                            | 73    | The Frederick Douglass Centre                                      | 106      |
| Herschel Annex                                                                  | 18         | Park Terrace                  | 45     | Sir James Spence Institute           | 74    | The Catalyst                                                       | 107, 108 |
| King George VI Building                                                         | 19         | Kensington Terrace            | 46     | Castle Leazes                        | 75    | National Innovation Centre for Ageing                              | 107      |
| Bedson Building 20                                                              | , 21       | Drummond Building             | 47     | Campus for Ageing and Vitality       | 77    | National Innovation Centre for Data                                | 108      |
| Barbara Strang Teaching Centre                                                  | 21         | Devonshire Building           | 48     | Newcastle University Business School | 81    | The Elizabeth Barraclough Building                                 | 109      |
| Side Cluster                                                                    | 21         | Cassie Building               | 49     | International Centre for Life        | 82    | Dame Margaret Barbour Building                                     | 110      |
| Armstrong Building                                                              | 22         | Stephenson Building           | 50     | Northumberland House                 | 83    | The OME                                                            | 111      |
| King's Hall                                                                     | 22         | Ridley Building 1             | 51     | Newgate Court                        | 84    | Advanced Engineering                                               |          |
| Robert Boyle Lecture Theatre                                                    | 22         | Ridley Building 2             | 52     | Bowsden Court                        | 85    | Research Hub                                                       | 112      |
|                                                                                 |            |                               |        |                                      |       |                                                                    |          |

## A-Z LIST OF BUILDINGS/SERVICES

| A                                   |        |
|-------------------------------------|--------|
| Accommodation Service (J5)          | 1      |
| Admissions Office (J5)              | 1      |
| Advanced Engineering                |        |
| Research Hub                        | 112    |
| Agriculture Building (16)           | 16     |
| Architecture Building (J4)          | 27     |
| Armstrong Building (I4)             | 22     |
| В                                   |        |
| Baddiley-Clark Building (E2)        | 69     |
| Barbara Strang Teaching Centre (I4) | 21     |
| Barras/Sir Terry Farrell/Eldon      |        |
| Buildings (K4)                      | 2      |
| Bedson Building (14/15)             | 20, 21 |
| Bernicia Halls (J5)                 | 11, 12 |
| Beehive, Research (I3)              | 25     |
| Blyth Marine Station                | 104    |
| Boiler House (I4)                   | 10     |
| Bowsden Court                       | 85     |
| Building Science (J4)               | 28     |
| C                                   |        |
| Careers Service (J5)                | 1      |
| Carlton Lodge (L3)                  | 96     |
| Cassie Building (J3)                | 49     |
| Castle Leazes (C3)                  | 75     |
| Catherine Cookson Building (F2)     | 59     |
| Centre for Professional             |        |
| and Executive Development (E10)     | 100    |
| Chaplain's Office (I6)              | 39     |
| Claremont Terrace (1–4) (F1)        | 67     |
| Courtyard Restaurant (I3)           | 25     |
| Culture Lab (J5)                    | 7      |
| Curtis Auditorium (16)              | 17     |
| D                                   |        |
| Dame Margaret Barbour               |        |
| Building (E2)                       | 110    |
| David Shaw Lecture Theatre (F2)     | 62     |
| Dental Hospital (F2)                | 64     |
| Dental Sciences, School of (F2)     | 63     |
| Devonshire Building (J3)            | 48     |
| Dove Marine Laboratory              | 91     |
| Drummond Building (K2)              | 47     |

| E                                                         |                        |
|-----------------------------------------------------------|------------------------|
| Emerson Cavitation Tunnel                                 | 89                     |
| Estates and Facilities (I6)                               | 16                     |
| Executive Office (J5)                                     | 1                      |
| F                                                         |                        |
| Finance Office (J5)                                       | 1                      |
|                                                           |                        |
| G                                                         |                        |
| Grand Hotel (J5)                                          | 9                      |
| Great North House (L3)                                    | 72                     |
| Great North Museum: Hancock (K3)                          | 34                     |
| Н                                                         |                        |
| Hadrian Building (J5)                                     | 4                      |
| Hatton Gallery (J4)                                       | 29                     |
| Henry Wellcome Building (G2)                              | 61                     |
| Herschel Annex (I5)                                       | 18                     |
| Herschel Building (16)                                    | 17                     |
| Howden Room (H5)                                          | 19                     |
|                                                           | 13                     |
|                                                           |                        |
| International Office (J5)                                 | 1                      |
| INTO Centre (J5/J6)                                       | 13                     |
| IT Service Desk (I3) 25, 26/(L3) 3                        | 35, 65                 |
| J                                                         |                        |
| Jesmond Road (L3)                                         | 36                     |
| Joseph Cowen Halls (I6)                                   | 14, 15                 |
| K                                                         |                        |
| Kensington Terrace (J2)                                   | 46                     |
| 5                                                         | <del>ب</del><br>29, 30 |
| · ·                                                       | 29, 30<br>19           |
| King George VI Building (H5)                              |                        |
| King's Gate (J5)                                          | 1                      |
| King's Hall (14)                                          | 22                     |
| L                                                         |                        |
| Language Resource Centre (I3)                             | 26                     |
| M                                                         |                        |
|                                                           |                        |
| Marjorie Robinson Library Rooms (L3)                      | 65                     |
| Marjorie Robinson Library Rooms (L3)<br>Marris House (D1) | 65<br>71               |
| •                                                         |                        |
| Marris House (D1)                                         | 71                     |

| l de la companya de                                                                                                                                                        |                                               |
|----------------------------------------------------------------------------------------------------------------------------------------------------------------------------------------------------------------------------------------------------------------------|-----------------------------------------------|
| Adational Innovation Centre or Ageing (E10) National Innovation Centre or Data (E10) Newcastle Helix (D10) Newcastle Law School (L2) Newcastle University National School (F9) Newgate Court (I11) Northern Stage (J4) Northumberland House (L8) NU Advancement (J5) | 107<br>108<br>66<br>38<br>81<br>84<br>3<br>83 |
|                                                                                                                                                                                                                                                                      | 05.00                                         |
| Old Library Building (I3)                                                                                                                                                                                                                                            | 25, 26<br>100                                 |
| Organisational Development (E10)                                                                                                                                                                                                                                     | 100                                           |
|                                                                                                                                                                                                                                                                      |                                               |
| Park Terrace (J2)                                                                                                                                                                                                                                                    | 45                                            |
| Park View (D1/E2)                                                                                                                                                                                                                                                    | 73                                            |
| Paul O'Gorman Building (E1)                                                                                                                                                                                                                                          | 68                                            |
| People Services (J5)                                                                                                                                                                                                                                                 | 1                                             |
| Percy Building (13)                                                                                                                                                                                                                                                  | 23                                            |
| Philip Robinson Library (L3)                                                                                                                                                                                                                                         | 35                                            |
| Portland Green Student Village                                                                                                                                                                                                                                       | 101                                           |
| ł – – – – – – – – – – – – – – – – – – –                                                                                                                                                                                                                              |                                               |
| Ridley Building 1 (H2)                                                                                                                                                                                                                                               | 51                                            |
| Ridley Building 2 (H2)                                                                                                                                                                                                                                               | 52                                            |
| Robert Boyle Lecture Theatre (I4)                                                                                                                                                                                                                                    | 22                                            |
| Royal Victoria Infirmary (RVI)                                                                                                                                                                                                                                       | 53–55                                         |
|                                                                                                                                                                                                                                                                      |                                               |
| Security Control Centre (K4)                                                                                                                                                                                                                                         | 2                                             |
| ide Cluster (14)                                                                                                                                                                                                                                                     | 21                                            |
| Sir James Spence Institute (G4)                                                                                                                                                                                                                                      | 74                                            |
| Sports Centre (E1)                                                                                                                                                                                                                                                   | 70                                            |
| Stephenson Building (J2)                                                                                                                                                                                                                                             | 50                                            |
| Student Services (J5)                                                                                                                                                                                                                                                | 1                                             |
| Student Wellbeing (J5)                                                                                                                                                                                                                                               | 1                                             |
| Students' Union (J5)                                                                                                                                                                                                                                                 | 5                                             |

| Т                                   |          |
|-------------------------------------|----------|
| The Catalyst (E10)                  | 107, 108 |
| The Core (E10)                      | 100      |
| The Elizabeth Barraclough           |          |
| Building (M3)                       | 109      |
| The Frederick Douglass Centre (E10) | 106      |
| The Grand (J5)                      | 8        |
| The Henry Daysh Building (J3)       | 32       |
| The Key (E10)                       | 103      |
| The OME (K3)                        | 111      |
| Tyne Subsea National Centre for     |          |
| Subsea and Offshore Engineering     | 102      |
| U                                   |          |
| Urban Sciences Building (E9)        | 105      |
| W                                   |          |
| Walton Library (F2)                 | 60       |
| Wellington St Plaza (E9)            | 56       |
| William Leech Building (G3)         | 58       |
| Windsor Court (K2)                  | 37       |
| Windsor Place (M2)                  | 97       |
| Windsor Terrace (L2)                | 40, 41   |
| Windsor Terrace                     |          |
| Accommodation (L2)                  | 42–44    |
| Wolfson Building (G2)               | 57       |